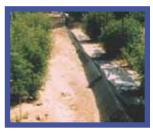

## **Triangular Silt Dike™**

Designed as a fast-installed and economical alternative to straw bales and rock check dams, Triangular Silt Dike contains erosive soils on roadside, industrial and commercial construction site with effective and positive results.

Made with lightweight and durable materials, Triangular Silt Dike weighs just 7-9 lbs. per seven foot section and installs in minutes with U-shaped wire staples. The protective aprons on both sides of the dike prevent erosion and failure of the Triangular Silt Dike structure.