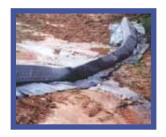

## **Triangular Silt Dike™**

Designed as a fast-installed and economical alternative to straw bales and rock check dams, Triangular Silt Dike contains erosive soils on roadside, industrial and commercial construction site with effective and positive results.

Made with lightweight and durable materials, Triangular Silt Dike weighs just 7-9 lbs. per seven foot section and installs in minutes with U-shaped wire staples. The protective aprons on both sides of the dike prevent erosion and failure of the Triangular Silt Dike structure.