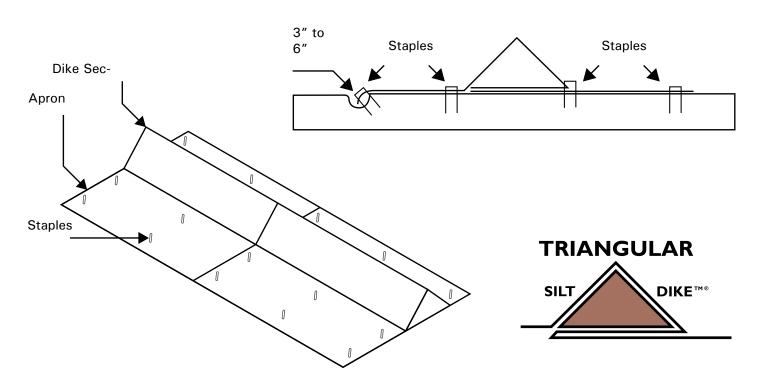

## TRIANGULAR SILT DIKE™®

Made with lightweight and durable materials, Triangular Silt Dike weighs just 7-9 lbs. per seven foot section and installs in minutes with U-shaped wire staples. The protective aprons on both sides of the dike prevent erosion and failure of the Triangular Silt Dike structure.