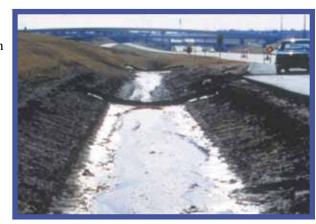

## **Triangular Silt Dike™**

Designed as a fast-installed and economical alternative to straw bales and rock check dams, Triangular Silt Dike contains erosive soils on roadside, industrial and commercial construction site with effective and positive results.

Made with lightweight and durable materials, Triangular Silt Dike weighs just 7-9 lbs. per seven foot section and installs in minutes with U-shaped wire staples. The protective aprons on both sides of the dike prevent erosion and failure of the Triangular Silt Dike structure.